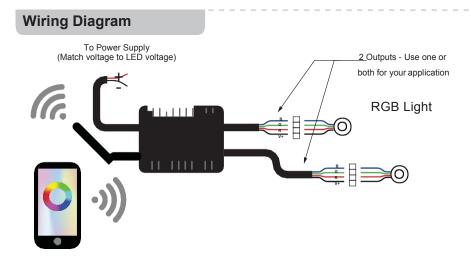

#### Safety

- DO NOT connect controller or LEDs directly to 120V AC power. This controller requires a 12Vor 24V DC power supply.
- power supply.
  DO NOT exceed max load of 18 Amps, overloading the controller may cause overheating, shorting, and possibly failure of controller.
- Be sure the power supply is not plugged into an outlet before connecting or disconnecting any of the systems components.
  DO NOT expose the controller or
- DO NOT expose the controller or remote strip to direct or indirect moisture.
- Always observe proper polarity when connecting power and load.