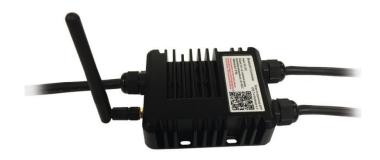

#### **Included Parts**

- 1 Bluetooth RGB LED Waterproof Controller
- 8 22-18 AWG Butt Crimp Connectors
- 4 M4 Bolts
- 4 M4 Washers
- 4 M4 Nuts

## **Specifications**

| WK-BC controller             |                         |
|------------------------------|-------------------------|
| Input Voltage                | 12~24 VDC               |
| Output                       | 6 Amps/ Ch              |
| Total Output                 | 360 Watts @12 VDC       |
| Max Wattage                  | 360W (12V) / 720W (24V) |
| Operating Temperature        | -20~110°F (-30~45 °C)   |
| Dimmable                     | Yes                     |
| IP Rating                    | Weatherproof IP68       |
| Standards and Certifications | CE / RoHS               |
| Warranty                     | 2 Years                 |