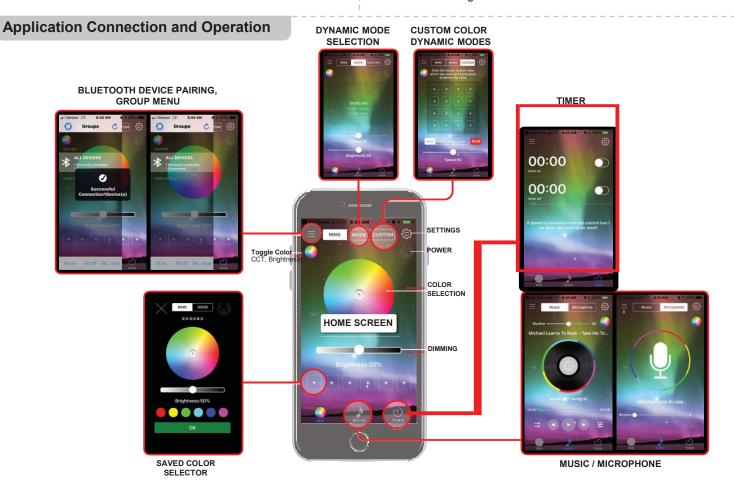

#### **Download Instructions**

- Download application by either scanning the QR code or by searching for LED BLE.
- 2. Please check if device is powered and bluetooth is turned on.
- 3. DO NOT connect bluetooth controller within device's bluetooth settings.

### **QR Code**