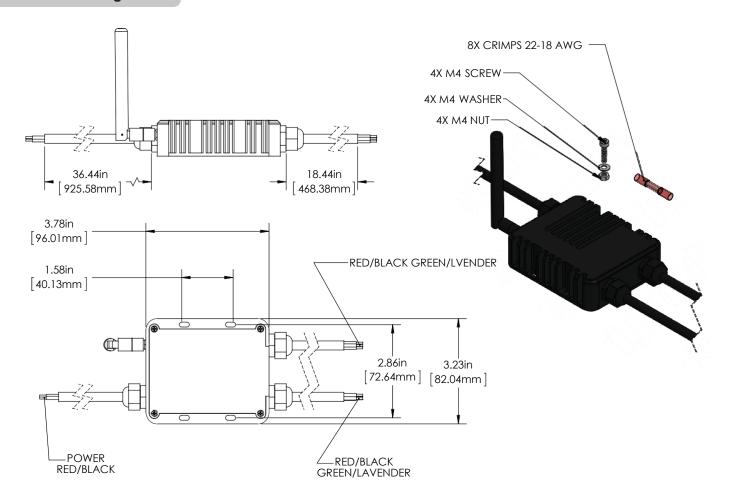

#### **Included Parts**

- 1 Bluetooth RGB LED Waterproof Controller
- 8 22-18 AWG Butt Crimp Connectors
- 4 M4 Bolts
- 4 M4 Washers
- 4 M4 Nuts

# **Dimensional Diagram**